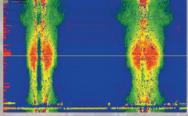

#### Screenshot

Screen shows C-Scan of pipe and a B-Scan of the worst corroded area. Blue being good

Top-Left is the zoomed C-Scan area viewed in real time. Lower scan represents the total length of the pipe. Top-Right is the real time B-Scan.