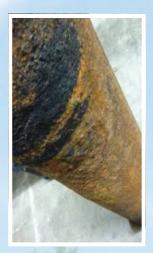

## Sample Pipe

7 Inch OD Well Riser From Service

3 Views of the corroded sample from well riser pipe. Severe external corrosion problem.