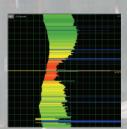

## **Scans Samples**

Color B-Scan

Radial B-Scan

C-Scan

3D C-Scan

#### Screenshot

Screen shows C-Scan of pipe and a B-Scan of the worst corroded area. Blue being good

Top-Left is the zoomed C-Scan area viewed in real time. Lower scan represents the total length of the pipe. Top-Right is the real time B-Scan.