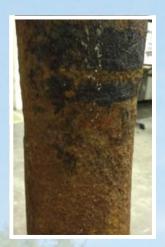

## Sample Pipe

7 Inch OD Well Riser From Service

3 Views of the corroded sample from well riser pipe. Severe external corrosion problem.