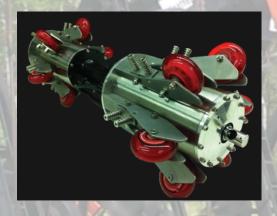

# **Ultrasonic Well & Shaft Wall Monitoring Tool**

Diameter Range: 100mm - 1000mm

Vertical Distance: up to 750m
Wall Thickness: up to 40mm

Materials: Ferrous / Non-Ferrous / Plastic / HDPE / others

Real-time measure showing ID/OD erosion, corrosion, dents, bows, remaining wall thickness.

Live B-Scan, C-Scan & instant interactive 3D C-Scan.

#### **Tethered Tools**





## **Scans Samples**



Color B-Scan



Radial B-Scan



C-Scan



3D C-Scan

## Sample Pipe

7 Inch OD Well Riser From Service







3 Views of the corroded sample from well riser pipe. Severe external corrosion problem.

#### Screenshot

Screen shows C-Scan of pipe and a B-Scan of the worst corroded area. Blue being good



Top-Left is the zoomed C-Scan area viewed in real time. Lower scan represents the total length of the pipe. Top-Right is the real time B-Scan.

### 3D C-Scan

Below is a 3D C-Scan of the same pipe showing the zoomed C-Scan area.



IrisXR® is a Registered Trademark by Pan American Industries Inc.
P.O. Box 1996, Porter, Texas, 77365 Ph. (281) 572 4842 http://www.irisxr.com/ info@irisxr.com