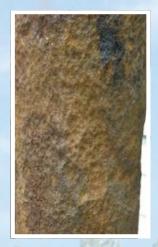

## Sample Pipe

7 Inch OD Well Riser From Service

3 Views of the corroded sample from well riser pipe. Severe external corrosion problem.