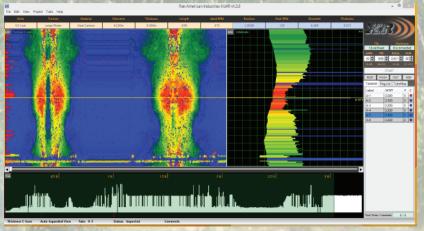

#### Screenshot

Screen shows C-Scan of pipe and a B-Scan of the worst corroded area. Blue being good

Top-Left is the zoomed C-Scan area viewed in real time. Lower scan represents the total length of the pipe. Top-Right is the real time B-Scan.