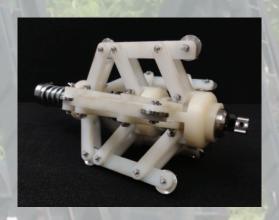

# **Ultrasonic Well & Shaft Wall Monitoring Tool**

Diameter Range: 100mm - 1000mm

Vertical Distance: up to 750m
Wall Thickness: up to 40mm

Materials: Ferrous / Non-Ferrous / Plastic / HDPE / others

Real-time measure showing ID/OD erosion, corrosion, dents, bows, remaining wall thickness.

Live B-Scan, C-Scan & instant interactive 3D C-Scan.

#### **Tethered Tools**





## **Scans Samples**



Color B-Scan



Radial B-Scan



C-Scan



3D C-Scan

## Sample Pipe

7 Inch OD Well Riser From Service







3 Views of the corroded sample from well riser pipe. Severe external corrosion problem.

#### Screenshot

Screen shows C-Scan of pipe and a B-Scan of the worst corroded area. Blue being good



Top-Left is the zoomed C-Scan area viewed in real time. Lower scan represents the total length of the pipe. Top-Right is the real time B-Scan.

### 3D C-Scan

Below is a 3D C-Scan of the same pipe showing the zoomed C-Scan area.



IrisXR® is a Registered Trademark by Pan American Industries Inc.
P.O. Box 1996, Porter, Texas, 77365 Ph. (281) 572 4842 http://www.irisxr.com/ info@irisxr.com